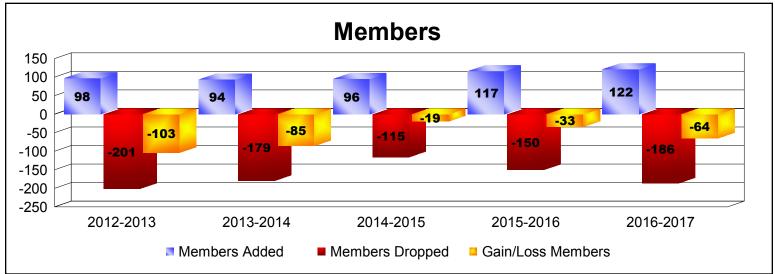

District 25 B

As of June 2017 Cumulative

| Year      | New<br>Clubs | Dropped<br>Clubs | Gain/<br>Loss<br>Clubs | New<br>Members | Charter<br>Members | Reinstate<br>Members | Transfer<br>Members | Total<br>Member<br>Added | Total<br>Members<br>Dropped | Gain/<br>Loss<br>Members |
|-----------|--------------|------------------|------------------------|----------------|--------------------|----------------------|---------------------|--------------------------|-----------------------------|--------------------------|
| 2012-2013 | 0            | -1               | -1                     | 89             | 1                  | 6                    | 2                   | 98                       | -201                        | -103                     |
| 2013-2014 | 0            | -4               | -4                     | 83             | 0                  | 5                    | 6                   | 94                       | -179                        | -85                      |
| 2014-2015 | 0            | 0                | 0                      | 85             | 1                  | 5                    | 5                   | 96                       | -115                        | -19                      |
| 2015-2016 | 0            | -2               | -2                     | 94             | 2                  | 8                    | 13                  | 117                      | -150                        | -33                      |
| 2016-2017 | 1            | -3               | -2                     | 87             | 22                 | 5                    | 8                   | 122                      | -186                        | -64                      |
| Average   | 0            | -2               | -2                     | 88             | 5                  | 6                    | 7                   | 105                      | -166                        | -61                      |