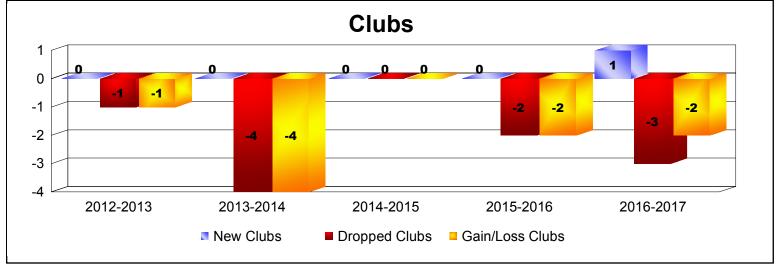

District 25 B

As of June 2017 Cumulative

| Year      | New<br>Clubs | Dropped<br>Clubs | Gain/<br>Loss<br>Clubs | New<br>Members | Charter<br>Members | Reinstate<br>Members | Transfer<br>Members | Total<br>Member<br>Added | Total<br>Members<br>Dropped | Gain/<br>Loss<br>Members |
|-----------|--------------|------------------|------------------------|----------------|--------------------|----------------------|---------------------|--------------------------|-----------------------------|--------------------------|
| 2012-2013 | 0            | -1               | -1                     | 89             | 1                  | 6                    | 2                   | 98                       | -201                        | -103                     |
| 2013-2014 | 0            | -4               | -4                     | 83             | 0                  | 5                    | 6                   | 94                       | -179                        | -85                      |
| 2014-2015 | 0            | 0                | 0                      | 85             | 1                  | 5                    | 5                   | 96                       | -115                        | -19                      |
| 2015-2016 | 0            | -2               | -2                     | 94             | 2                  | 8                    | 13                  | 117                      | -150                        | -33                      |
| 2016-2017 | 1            | -3               | -2                     | 87             | 22                 | 5                    | 8                   | 122                      | -186                        | -64                      |
| Average   | 0            | -2               | -2                     | 88             | 5                  | 6                    | 7                   | 105                      | -166                        | -61                      |